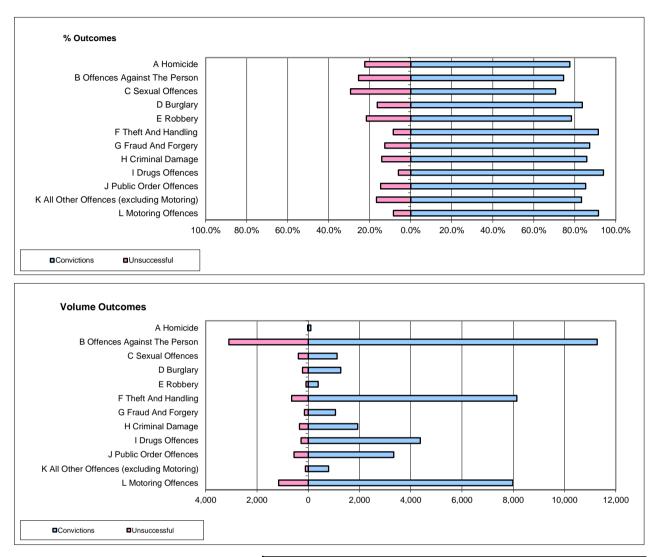

## National

|                                           | Convictions             |       | Unsuccessful            |        |
|-------------------------------------------|-------------------------|-------|-------------------------|--------|
|                                           | Number of<br>Defendants | %     | Number of<br>Defendants | %      |
| A Homicide                                | 103                     | 81.7% | 23                      | 18.3%  |
| B Offences Against The Person             | 11,278                  | 78.5% | 3,096                   | 21.5%  |
| C Sexual Offences                         | 1,126                   | 74.4% | 387                     | 25.6%  |
| D Burglary                                | 1,270                   | 84.9% | 226                     | 15.1%  |
| E Robbery                                 | 387                     | 81.6% | 87                      | 18.4%  |
| F Theft And Handling                      | 8,137                   | 92.6% | 646                     | 7.4%   |
| G Fraud And Forgery                       | 1,062                   | 87.6% | 150                     | 12.4%  |
| H Criminal Damage                         | 1,928                   | 84.9% | 343                     | 15.1%  |
| I Drugs Offences                          | 4,375                   | 94.0% | 278                     | 6.0%   |
| J Public Order Offences                   | 3,336                   | 85.7% | 556                     | 14.3%  |
| K All Other Offences (excluding Motoring) | 796                     | 87.9% | 110                     | 12.1%  |
| L Motoring Offences                       | 7,982                   | 87.4% | 1,153                   | 12.6%  |
| Admin Finalisations                       | 0                       | 0.0%  | 956                     | 100.0% |
| TOTAL                                     | 41,780                  | 83.9% | 8,011                   | 16.1%  |

Please note that these data do not include Casework Divisions.