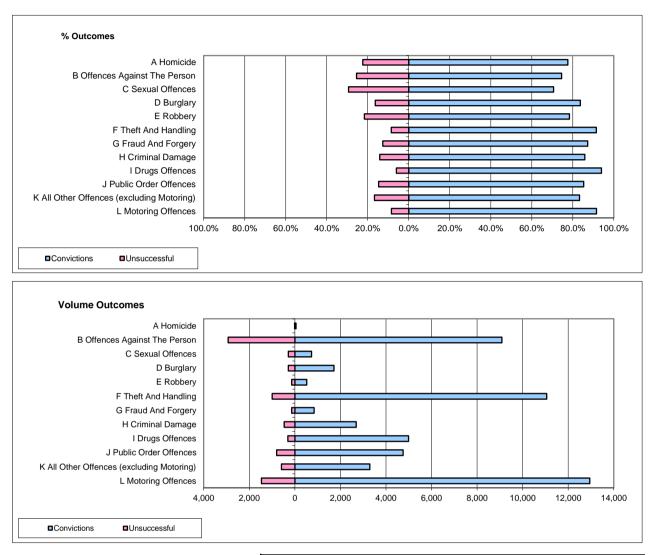

## National

|                                           | Convictions             |       | Unsuccessful            |        |
|-------------------------------------------|-------------------------|-------|-------------------------|--------|
|                                           | Number of<br>Defendants | %     | Number of<br>Defendants | %      |
| A Homicide                                | 51                      | 82.3% | 11                      | 17.7%  |
| B Offences Against The Person             | 9,087                   | 75.6% | 2,930                   | 24.4%  |
| C Sexual Offences                         | 736                     | 72.0% | 286                     | 28.0%  |
| D Burglary                                | 1,715                   | 85.8% | 284                     | 14.2%  |
| E Robbery                                 | 522                     | 79.0% | 139                     | 21.0%  |
| F Theft And Handling                      | 11,057                  | 91.7% | 998                     | 8.3%   |
| G Fraud And Forgery                       | 846                     | 86.1% | 137                     | 13.9%  |
| H Criminal Damage                         | 2,693                   | 85.1% | 472                     | 14.9%  |
| I Drugs Offences                          | 4,988                   | 94.2% | 305                     | 5.8%   |
| J Public Order Offences                   | 4,752                   | 85.6% | 797                     | 14.4%  |
| K All Other Offences (excluding Motoring) | 3,291                   | 84.9% | 586                     | 15.1%  |
| L Motoring Offences                       | 12,945                  | 89.8% | 1,466                   | 10.2%  |
| Admin Finalisations                       | 0                       | 0.0%  | 890                     | 100.0% |
| TOTAL                                     | 52,683                  | 85.0% | 9,301                   | 15.0%  |