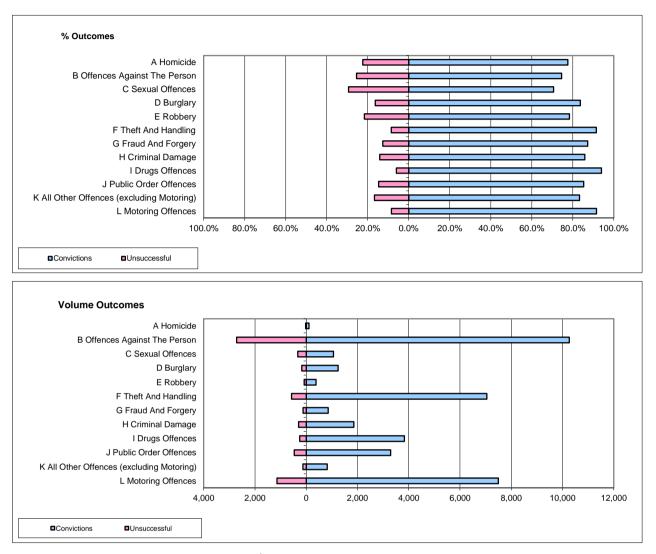

## National

|                                           | Convictions             |       | Unsuccessful            |        |
|-------------------------------------------|-------------------------|-------|-------------------------|--------|
|                                           | Number of<br>Defendants | %     | Number of<br>Defendants | %      |
| A Homicide                                | 110                     | 82.7% | 23                      | 17.3%  |
| B Offences Against The Person             | 10,264                  | 79.1% | 2,713                   | 20.9%  |
| C Sexual Offences                         | 1,066                   | 76.4% | 329                     | 23.6%  |
| D Burglary                                | 1,247                   | 87.8% | 173                     | 12.2%  |
| E Robbery                                 | 380                     | 82.1% | 83                      | 17.9%  |
| F Theft And Handling                      | 7,046                   | 92.5% | 571                     | 7.5%   |
| G Fraud And Forgery                       | 856                     | 87.6% | 121                     | 12.4%  |
| H Criminal Damage                         | 1,859                   | 86.3% | 296                     | 13.7%  |
| I Drugs Offences                          | 3,832                   | 93.7% | 258                     | 6.3%   |
| J Public Order Offences                   | 3,290                   | 87.5% | 470                     | 12.5%  |
| K All Other Offences (excluding Motoring) | 818                     | 86.3% | 130                     | 13.7%  |
| L Motoring Offences                       | 7,497                   | 86.8% | 1,143                   | 13.2%  |
| Admin Finalisations                       | 0                       | 0.0%  | 814                     | 100.0% |
| TOTAL                                     | 38,265                  | 84.3% | 7,124                   | 15.7%  |